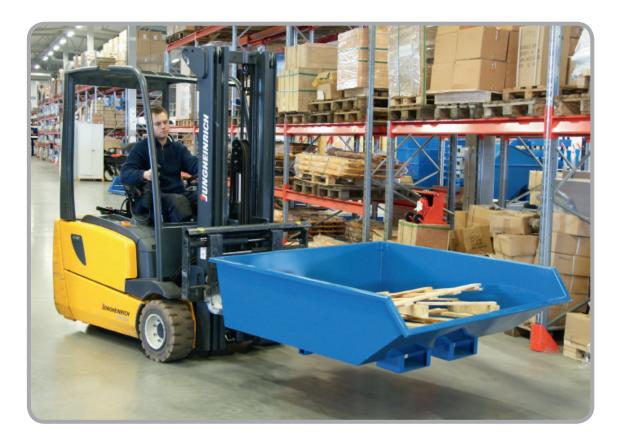

## LOW CONTAINER

Low containers are suitable for use in workstations where the height plays a role. They facilitate the handling of waste, sawdust, wood, splinters, etc. Built-in fork locking for safe handling. The low container has a low construction height and is thereby emptied over its axle using a strong hinge. Equipped with a spring pressure plate on the base frame for automatic emptying. Powder coated. Item No 13055, 13075, 13090