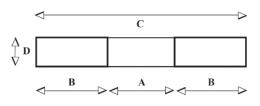

ntainer has a low construction height and is thereby emptied over its axle using a strong hinge. Equipped with a spring pressure plate on the base frame for automatic emptying. Powder coated. Item No 13055, 13075, 13090



| Item No        | 13055       | 13075       | 13090          |
|----------------|-------------|-------------|----------------|
| Identification | Tippo LB 55 | Tippo LB 75 | Tippo LB<br>90 |
| Capacity Kg    | 1500        | 1500        | 1500           |
| Volume L       | 550         | 750         | 900            |
| Length mm      | 1645        | 1645        | 1645           |
| Width mm       | 1065        | 1315        | 1565           |
| Height mm      | 525         | 525         | 525            |
| Weight kg      | 116         | 129         | 142            |



## Fork channel dimensions A=150 mm, B=265 mm, C=705 mm, D=95 mm.