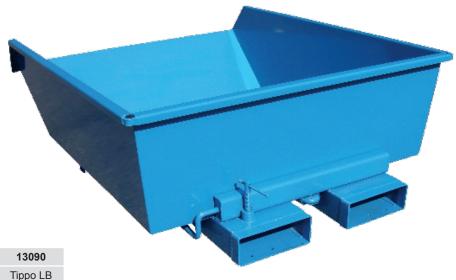

## LOW CONTAINER

Low containers are suitable for use in workstations where the height plays a role. They facilitate the handling of waste, sawdust, wood, splinters, etc. Built-in fork locking for safe handling. The low container has a low construction height and is thereby emptied over its axle using a strong hinge. Equipped with a spring pressure plate on the base frame for automatic emptying. Powder coated. Item No 13055, 13075, 13090

| Item No        | 13055       | 13075       | 13090          |
|----------------|-------------|-------------|----------------|
| Identification | Tippo LB 55 | Tippo LB 75 | Tippo LB<br>90 |
| Capacity Kg    | 1500        | 1500        | 1500           |
| Volume L       | 550         | 750         | 900            |
| Length mm      | 1645        | 1645        | 1645           |
| Width mm       | 1065        | 1315        | 1565           |
| Height mm      | 525         | 525         | 525            |
| Weight kg      | 116         | 129         | 142            |